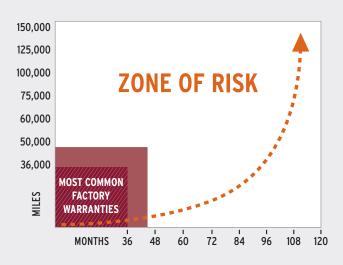

## MECHANICAL REPAIR COVERAGE

As your vehicle gets older and miles add up, will you be able to afford the repairs you need to keep your car on the road?



### MRC can help limit the cost of repairs.

You depend on your car. But big unexpected repairs can happen after your factory warranty expires. Mechanical Repair Coverage (MRC) can help you limit the cost of covered breakdowns. You pay only the applicable deductible, if any. MRC can help lighten the financial burden for you and the people you care about. Get MRC today so you can worry a little less about tomorrow.

# Fact 1 As your vehicle gets older, the risk and cost of repairs increases.



## Fact 2 Repairs can be expensive.<sup>1</sup>

| Engine                 | \$8,900 |
|------------------------|---------|
| Automatic Transmission | \$5,970 |
| Navigation             | \$2,140 |
| Steering Gear          | \$2,105 |
| Timing Chain           | \$1,735 |
| A/C Compressor         | \$1,145 |
| Engine Control Module  | \$1,085 |
| Alternator             | \$1,010 |
| Fuel Pump              | \$845   |
| Starter                | \$760   |
| Brake Calipers         | \$575   |

Get details at cunamutual.com/mrcdetails or talk to your representative.



#### Choose the plan that's right for you.

#### > PLATINUM PLAN

COVERS ANY COVERED BREAKDOWN EXCEPT ITEMS LISTED UNDER "WHAT'S NOT COVERED." PLATINUM COMPONENTS COVERED:

- HIGH-TECH ELECTRONICS & SENSORS
- ENTERTAINMENT SYSTE